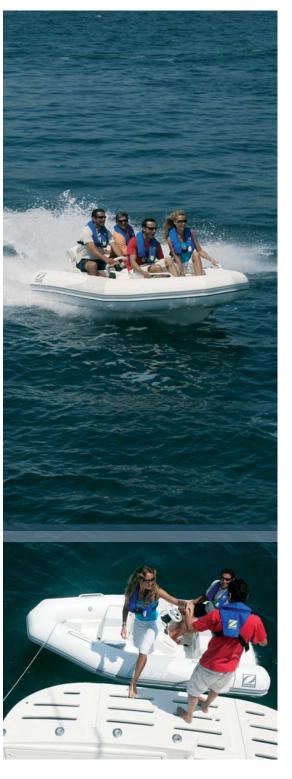

### The perfect complement for yachts

Fitted with a comprehensive range of equipment, and roomier than their competitors, the Yachtline Deluxe tenders have been designed for optimum passenger seating comfort.

Their hull design is specially adapted to the heavier 4 stroke motors providing for faster planing, with minimum bow rise. The performance and handling are outstanding and they are easy to manoeuvre in the most congested waterways.

The larger Yachtline models can easily tow a skier, thanks in part to their built in trim flaps, or take you to a diving spot. And, the Yachtlines are great fun to pilot!

Standard equipment, including electrical and fuel supply systems, have been designed to meet or exceed the stringent standards of ISO and ABYC\*. All Yachtline Deluxe tenders have a compact, low profile design, ensuring easy hoisting aboard and a minimum of inconvenience when stored.