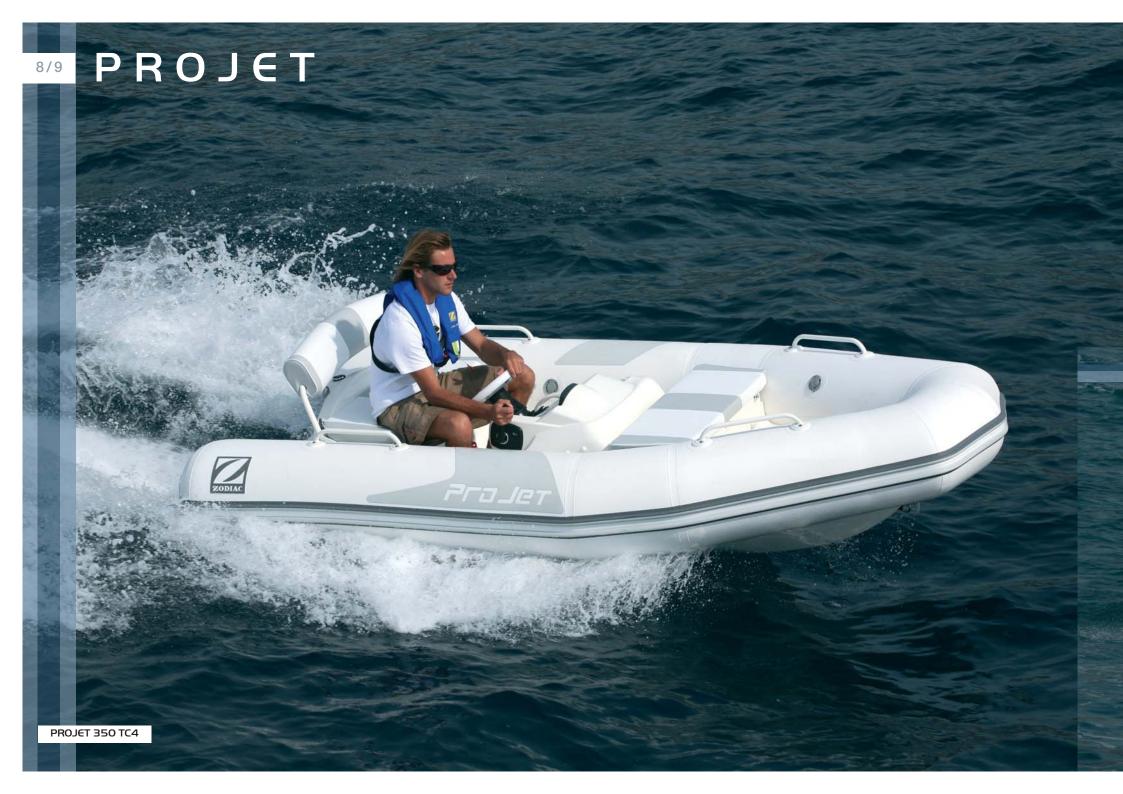

### The tonic tender

ProJet craft give you both the security of a RIB and the verve of a jet. The turbocharged 4-stroke engine gives optimum performance, and the cooling system ensures total reliability. Fast and great fun, the ProJet will plane easily with several passengers aboard. It is also perfect for waterskiing.

The ProJet is low profile; the pilot seat backrest and steering wheel can be tilted down for easy storage in yacht garages. Light weight means it can be easily handled by most cranes. The removable buoyancy tube makes for easy servicing and maintenance.

Very elegant, the ProJet also has standard equipment that bigger models would envy: an aft locker, a swimming platform, water ski towing ring, navigation lights and a fixed highcapacity fuel tank providing long-range cruising.

**PROJET 350 TC4** 3.5 m - 11'6"