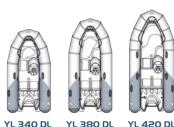

### The perfect complement for yachts

Fitted with a comprehensive range of equipment, and roomier than their competitors, the Yachtline Deluxe tenders have been designed for optimum passenger seating comfort.

Their hull design is specially adapted to the heavier 4 stroke motors providing for faster planing, with minimum bow rise. The performance and handling are outstanding and they are easy to manoeuvre in the most congested waterways.

The larger Yachtline models can easily tow a skier, thanks in part to their built in trim flaps, or take you to a diving spot. And, the Yachtlines are great fun to pilot!

Standard equipment, including electrical and fuel supply systems, have been designed to meet or exceed the stringent standards of ISO and ABYC\*. All Yachtline Deluxe tenders have a compact, low profile design, ensuring easy hoisting aboard and a minimum of inconvenience when stored.

\* International Organization for Standardization / American Boat and Yacht Council.

3,4 m - 11'2" 3,8 m - 12'6" 4,2 m - 13'9"

å0