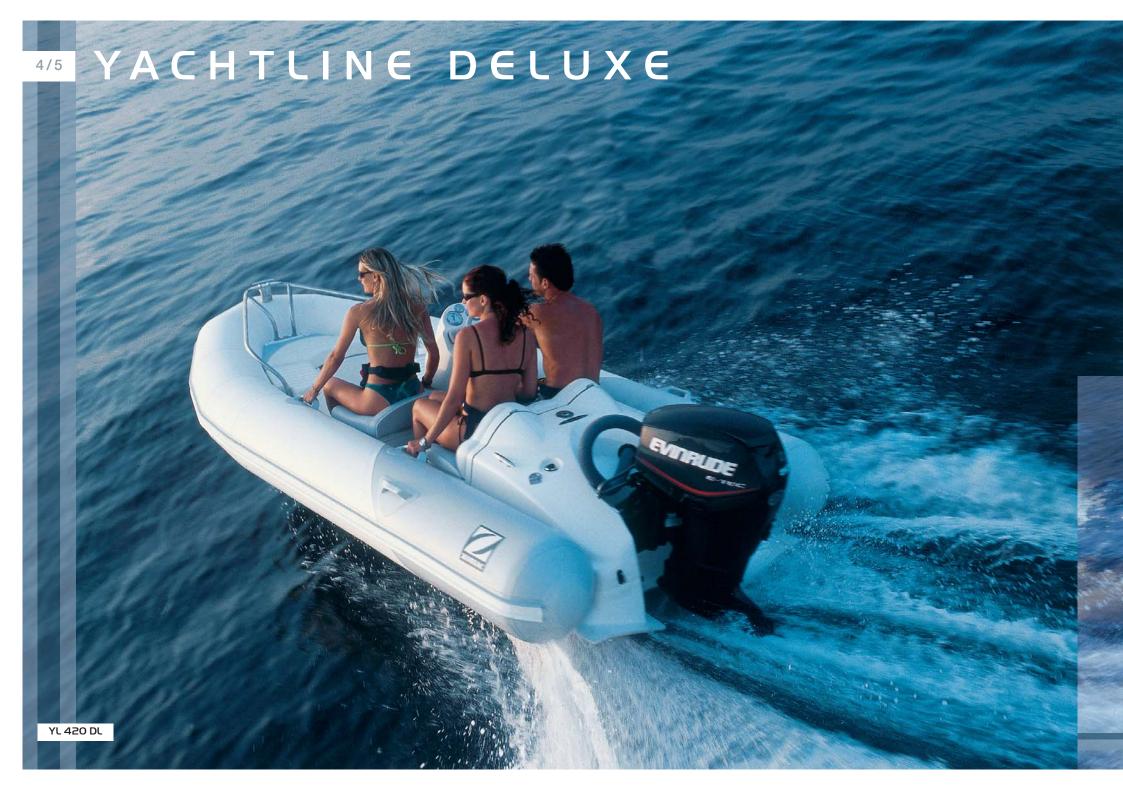

### The perfect complement for yachts

Fitted with a comprehensive range of equipment, and roomier than their competitors, the Yachtline Deluxe tenders have been designed for optimum passenger seating comfort.

Their hull design is specially adapted to the heavier 4 stroke motors providing for faster planing, with minimum bow rise. The performance and handling are outstanding and they are easy to manoeuvre in the most congested waterways.

The larger Yachtline models can easily tow a skier, thanks in part to their built in trim flaps, or take you to a diving spot. And, the Yachtlines are great fun to pilot!

Standard equipment, including electrical and fuel supply systems, have been designed to meet or exceed the stringent standards of ISO and ABYC\*. All Yachtline Deluxe tenders have a compact, low profile design, ensuring easy hoisting aboard and a minimum of inconvenience when stored.