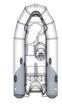

### The perfect complement for yachts

Fitted with a comprehensive range of equipment, and roomier than their competitors, the Yachtline Deluxe tenders have been designed for optimum passenger seating comfort.

Their hull design is specially adapted to the heavier 4 stroke motors providing for faster planing, with minimum bow rise. The performance and handling are outstanding and they are easy to manoeuvre in the most congested waterways.

The larger Yachtline models can easily tow a skier, thanks in part to their built in trim flaps, or take you to a diving spot. And, the Yachtlines are great fun to pilot!

Standard equipment, including electrical and fuel supply systems, have been designed to meet or exceed the stringent standards of ISO and ABYC\*. All Yachtline Deluxe tenders have a compact, low profile design, ensuring easy hoisting aboard and a minimum of inconvenience when stored.

### PRODUCT + POINTS

80

D

- High-end
- equipment
- Hull adapted
   to 4-stroke motors
- Comfort in
- navigation
- Compact profile
- Removable tube

0

• Choice of fabrics

M

#### HULL

- V-shaped fibreglass hull with built-in flaps (deep V on 470 and 530)
- Moulded non-skid deck (self-draining when empty on 530) Anchor locker with
- upholstered seat • Rear locker with gas
- strut (plywood floor on 530) • Lateral locker (420 /
- 470 / 530) • 1 bow D-ring
- 2 stern rings
- 1 self-bailer
- **BUOYANCY TUBE** Removable tube
- system
- Semi-recessed valves
- 2 exterior handles Large profile rubbing
- strake (XL on 530)
- Reinforced cone ends
- Interior handles (2 on
- 340 / 380, 4 on 420 / 470 / 530)

#### STANDARD EQUIPMENT

- Stainless steel bow rail • Steering console with :
- Steering + steering system + cable
- 3 breakers (7 on 530)
- Cup beverage holder (530)
- Glove box
- Windscreen + grab handle (530)
- Built-in fuel tank
- + gauge + fuel/water separator • 35 litres / 9.2 US gal
- (340 / 380) 57 litres / 15 US gal
- 85 litres / 22.5 US
- gal (470)
- 120 litres / 31.7 US gal (530)
- Recess for extinguisher

 Double pilot/co-pilot seat with removable upholstered seat (340 / 380 / 420 / 470)

- Double pilot/co-pilot seat with removable upholstered seat and collapsible backrest + pilot bolster position
- (530)• Passenger seats with removable upholstered cushion
- Aft sundeck with upholstery (530)
- 3 stainless steel mooring cleats
- 3 lifting points (4 on 530)
- Courtesy light
- Navigation lights
- 12-volt plug (470 / 530) Battery switch
- Battery box
- Automatic bilge pump
- Bathing ladder (530)
- 2 paddles
- Foot pump
- Valve cap pressure gauge Repair kit
- Owner's manual
- MAIN OPTIONAL ACCESSORIES
- Lifting slings kit
- Overall cover • Sundeck (420 / 470 /
- 530) • Shower kit with 50 litres / 13.2 US gal fresh
- water tank (530) and 26 litres / 6.8 US gal (470)
- Roll-bar (530)
- Ski mast (420 / 470 /
- 530)