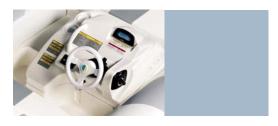

### The tonic tender

ProJet craft give you both the security of a RIB and the verve of a jet. The turbocharged 4-stroke engine gives optimum performance, and the cooling system ensures total reliability. Fast and great fun, the ProJet will plane easily with several passengers aboard. It is also perfect for waterskiing.

The ProJet is low profile; the pilot seat backrest and steering wheel can be tilted down for easy storage in yacht garages. Light weight means it can be easily handled by most cranes. The removable buoyancy tube makes for easy servicing and maintenance.

#### STANDARD EQUIPMENT

• Reclining console with : Adjustable steering

wheel

(3 breakers)

12-volt plug

Multifunction instru-

hour/meter display, oil and fuel gauge with

mentation with : speedometer,

#### ENGINE

• Motor: 98 hp, turbocharged 4-stroke, closed circuit liquid

Freshwater rinsing kit

cooling system

MAIN OPTIONAL

ACCESSORIES

Overall cover

- Recess for extinguisher • Double pilot/co-pilot seat
- with collapsible back rest