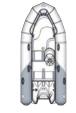

### The perfect complement for yachts

Fitted with a comprehensive range of equipment, and roomier than their competitors, the Yachtline Deluxe tenders have been designed for optimum passenger seating comfort.

Their hull design is specially adapted to the heavier 4 stroke motors providing for faster planing, with minimum bow rise. The performance and handling are outstanding and they are easy to manoeuvre in the most congested waterways.

The larger Yachtline models can easily tow a skier, thanks in part to their built in trim flaps, or take you to a diving spot. And, the Yachtlines are great fun to pilot!

Standard equipment, including electrical and fuel supply systems, have been designed to meet or exceed the stringent standards of ISO and ABYC\*. All Yachtline Deluxe tenders have a compact, low profile design, ensuring easy hoisting aboard and a minimum of inconvenience when stored.

### PRODUCT + POINTS

80

D

- High-end
- equipment
- Hull adapted
   to 4-stroke motors
- Comfort in
- navigation
- Compact profile
- Removable tube

0

• Choice of fabrics

M

#### HULL

- V-shaped fibreglass hull with built-in flaps (deep V on 470 and 530)
- Moulded non-skid deck (self-draining when empty on 530) Anchor locker with
- upholstered seat • Rear locker with gas
- strut (plywood floor on 530) • Lateral locker (420 /
- 470 / 530) • 1 bow D-ring
- 2 stern rings
- 1 self-bailer
- **BUOYANCY TUBE** Removable tube
- system
- Semi-recessed valves
- 2 exterior handles Large profile rubbing
- strake (XL on 530)
- Reinforced cone ends
- Interior handles (2 on
- 340 / 380, 4 on 420 / 470 / 530)

#### STANDARD EQUIPMENT

- Stainless steel bow rail • Steering console with :
- Steering + steering system + cable
- 3 breakers (7 on 530)
- Cup beverage holder (530)
- Glove box
- Windscreen + grab handle (530)
- Built-in fuel tank
- + gauge + fuel/water separator • 35 litres / 9.2 US gal
- (340 / 380) 57 litres / 15 US gal
- 85 litres / 22.5 US
- gal (470)
- 120 litres / 31.7 US gal (530)
- Recess for extinguisher

 Double pilot/co-pilot seat with removable upholstered seat (340 / 380 / 420 / 470)

- Double pilot/co-pilot seat with removable upholstered seat and collapsible backrest + pilot bolster position
- (530)• Passenger seats with removable upholstered cushion
- Aft sundeck with upholstery (530)
- 3 stainless steel mooring cleats
- 3 lifting points (4 on 530)
- Courtesy light
- Navigation lights
- 12-volt plug (470 / 530) Battery switch
- Battery box
- Automatic bilge pump
- Bathing ladder (530)
- 2 paddles
- Foot pump
- Valve cap pressure gauge Repair kit
- Owner's manual
- MAIN OPTIONAL ACCESSORIES
- Lifting slings kit
- Overall cover • Sundeck (420 / 470 /
- 530) • Shower kit with 50 litres / 13.2 US gal fresh
- water tank (530) and 26 litres / 6.8 US gal (470)
- Roll-bar (530)
- Ski mast (420 / 470 /
- 530)