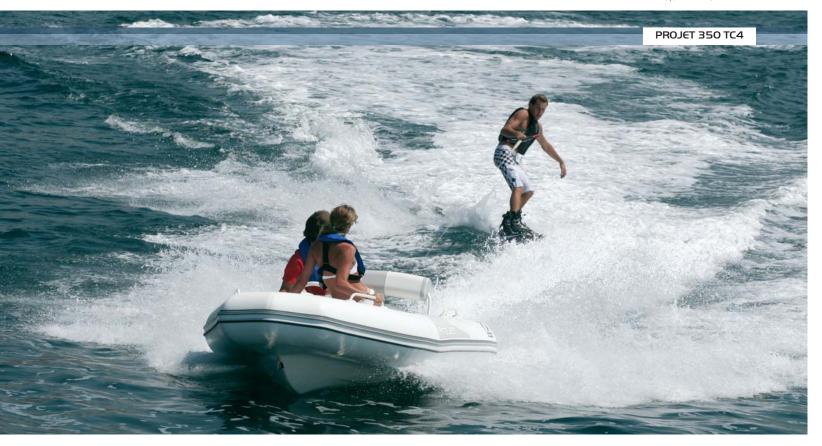

### The tonic tender

ProJet craft give you both the security of a RIB and the verve of a jet. The turbocharged 4-stroke engine gives optimum performance, and the cooling system ensures total reliability. Fast and great fun, the ProJet will plane easily with several passengers aboard. It is also perfect for waterskiing.

The ProJet is low profile; the pilot seat backrest and steering wheel can be tilted down for easy storage in yacht garages. Light weight means it can be easily handled by most cranes. The removable buoyancy tube makes for easy servicing and maintenance.

Very elegant, the ProJet also has standard equipment that bigger models would envy: an aft locker, a swimming platform, water ski towing ring, navigation lights and a fixed highcapacity fuel tank providing long-range cruising.

**PROJET 350 TC4** 3.5 m - 11'6"