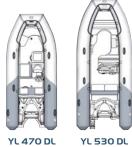

### The perfect complement for yachts

Fitted with a comprehensive range of equipment, and roomier than their competitors, the Yachtline Deluxe tenders have been designed for optimum passenger seating comfort.

Their hull design is specially adapted to the heavier 4 stroke motors providing for faster planing, with minimum bow rise. The performance and handling are outstanding and they are easy to manoeuvre in the most congested waterways.

The larger Yachtline models can easily tow a skier, thanks in part to their built in trim flaps, or take you to a diving spot. And, the Yachtlines are great fun to pilot!

Standard equipment, including electrical and fuel supply systems, have been designed to meet or exceed the stringent standards of ISO and ABYC\*. All Yachtline Deluxe tenders have a compact, low profile design, ensuring easy hoisting aboard and a minimum of inconvenience when stored.

# TECHNICAL SPECIFICATIONS

|                                                     | YACHTLINE DELUX |              |              |
|-----------------------------------------------------|-----------------|--------------|--------------|
|                                                     | 340 DL          | 380 DL       | 420 DL       |
| DIMENSIONS (metres - feet/inches)                   |                 |              |              |
| Overall length                                      | 3,4 - 11'2"     | 3,8 - 12'6"  | 4,2 - 13'9"  |
| Inside length                                       | 2 - 6'7"        | 2,4 - 7'11"  | 2,8 - 9'2"   |
| Overall width                                       | 1,77 - 5'10"    | 1,77 - 5'10" | 1,86 - 6'1"  |
| Inside width                                        | 0,86 - 2'10"    | 0,86 - 2'10" | 0,94 - 3'1"  |
| Buoyancy tube diameter                              | 0,455 - 1'6"    | 0,455 - 1'6" | 0,455 - 1'6" |
| CAPACITY                                            |                 |              |              |
| Passengers (ISO)                                    | 4               | 5            | 6            |
| Maximum payload <sup>1</sup> (kg - lbs)             | 605 - 1334      | 735 - 1620   | 850 - 1874   |
| Total weight (kg - lbs)                             | 193 - 426       | 218 - 481    | 273 - 602    |
| Airtight compartments                               | 3               | 3            | 3            |
| DESIGN CATEGORY                                     |                 |              |              |
| European directive N° 94/25/CE                      | С               | C            | С            |
| OUTBOARD DATA                                       |                 |              |              |
| Shaft: ● Short ■ long ¥ Extralong * Ultralong ▲ Jet |                 |              |              |
| Minimum recommended power <sup>2</sup> (Hp)         | 15              | 20           | 30           |
| Minimum recommended power <sup>2</sup> (kW)         | 12              | 15           | 23           |
| Maximum recommended power <sup>2</sup> (Hp)         | 30              | 30           | 50           |
| Maximum recommended power <sup>2</sup> (kW)         | 23              | 23           | 38           |
| Maximum power allowed <sup>3</sup> (Hp)             | 30              | 40           | 50           |
| Maximum power allowed <sup>3</sup> (kW)             | 23              | 30           | 38           |
| Maximum weight of outboard4 (kg - lbs)              | 100 - 221       | 110 - 243    | 120 - 265    |
| Maximum speed <sup>5</sup> (km/h - mph)             | 48 - 30         | 54 - 34      | 60 - 37      |
| HULL STORAGE DIMENSIONS (metres - feet/inches)      |                 |              |              |
| Length                                              | 3,18 - 10'5"    | 3,58 - 11'9" | 3,98 - 13'1" |
| Width                                               | 1,11 - 3'8"     | 1,11 - 3'8"  | 1,25 - 4'1"  |
| Height                                              | 0,96 - 3'2"     | 0,96 - 3'2"  | 1,03 - 3'5"  |
| Hull angle                                          | 18°             | 18°          | 18°          |

|                                                                        | and the second                                                           |                                                                         |                                                                                                                                                                                                                                                                                                                                                                                                                                                                                                                                                                                                                                                                                                                                                                                                                                                                                                                                                                                                                                                                                                                                                                                                                                                                                                                                                                                                                                                                                                                                                                                                                                                                                                                                                                                                                                                                                   |
|------------------------------------------------------------------------|--------------------------------------------------------------------------|-------------------------------------------------------------------------|-----------------------------------------------------------------------------------------------------------------------------------------------------------------------------------------------------------------------------------------------------------------------------------------------------------------------------------------------------------------------------------------------------------------------------------------------------------------------------------------------------------------------------------------------------------------------------------------------------------------------------------------------------------------------------------------------------------------------------------------------------------------------------------------------------------------------------------------------------------------------------------------------------------------------------------------------------------------------------------------------------------------------------------------------------------------------------------------------------------------------------------------------------------------------------------------------------------------------------------------------------------------------------------------------------------------------------------------------------------------------------------------------------------------------------------------------------------------------------------------------------------------------------------------------------------------------------------------------------------------------------------------------------------------------------------------------------------------------------------------------------------------------------------------------------------------------------------------------------------------------------------|
|                                                                        |                                                                          | PROJET                                                                  | The second |
| 470 DL                                                                 | 530 DL                                                                   | 350 TC 4                                                                |                                                                                                                                                                                                                                                                                                                                                                                                                                                                                                                                                                                                                                                                                                                                                                                                                                                                                                                                                                                                                                                                                                                                                                                                                                                                                                                                                                                                                                                                                                                                                                                                                                                                                                                                                                                                                                                                                   |
| 4,7 - 15'5"<br>2,98 - 9'9"<br>2,05 - 6'9"<br>1,05 - 3'5"<br>0,5 - 1'8" | 5,3 - 17'5"<br>3,68 - 12'1"<br>2,24 - 7'4"<br>1,2 - 3'11"<br>0,52 - 1'8" | 3,5 -11'6"<br>2,52 - 8'3"<br>1,86 - 6'1"<br>0,95 - 3'1"<br>0,455 - 1'6" |                                                                                                                                                                                                                                                                                                                                                                                                                                                                                                                                                                                                                                                                                                                                                                                                                                                                                                                                                                                                                                                                                                                                                                                                                                                                                                                                                                                                                                                                                                                                                                                                                                                                                                                                                                                                                                                                                   |
| 9<br>945 - 2083<br>390 - 860<br>5                                      | 9<br>1115 - 2458<br>400 - 882<br>5                                       | 4<br>408 - 900<br>350 - 772<br>4                                        |                                                                                                                                                                                                                                                                                                                                                                                                                                                                                                                                                                                                                                                                                                                                                                                                                                                                                                                                                                                                                                                                                                                                                                                                                                                                                                                                                                                                                                                                                                                                                                                                                                                                                                                                                                                                                                                                                   |
| С                                                                      | С                                                                        | С                                                                       |                                                                                                                                                                                                                                                                                                                                                                                                                                                                                                                                                                                                                                                                                                                                                                                                                                                                                                                                                                                                                                                                                                                                                                                                                                                                                                                                                                                                                                                                                                                                                                                                                                                                                                                                                                                                                                                                                   |
|                                                                        |                                                                          |                                                                         |                                                                                                                                                                                                                                                                                                                                                                                                                                                                                                                                                                                                                                                                                                                                                                                                                                                                                                                                                                                                                                                                                                                                                                                                                                                                                                                                                                                                                                                                                                                                                                                                                                                                                                                                                                                                                                                                                   |
| 50<br>38                                                               | 40<br>30                                                                 | -                                                                       | Indicated measurements may vary by +/- 3%, or +/- 5% for weight and speed measurements.                                                                                                                                                                                                                                                                                                                                                                                                                                                                                                                                                                                                                                                                                                                                                                                                                                                                                                                                                                                                                                                                                                                                                                                                                                                                                                                                                                                                                                                                                                                                                                                                                                                                                                                                                                                           |
| 70                                                                     | 75                                                                       | -<br>98 <sup>6</sup>                                                    | (1) Maximum permitted load is calculated using ISO standards. Caution is advised when operating fully<br>laden boats.                                                                                                                                                                                                                                                                                                                                                                                                                                                                                                                                                                                                                                                                                                                                                                                                                                                                                                                                                                                                                                                                                                                                                                                                                                                                                                                                                                                                                                                                                                                                                                                                                                                                                                                                                             |
| 53                                                                     | 56                                                                       | 736                                                                     | <ul> <li>(2) Recommended power is based on optimal use of the boat's abilities under average load.</li> <li>Depending on use, choose either maximum (water-skiing) or minimum power (fishing, cruising).</li> <li>(3) Maximum permitted power, when above maximum recommended power, must be used with the most extreme caution. It should only concern experienced users, employing their boat for very</li> </ul>                                                                                                                                                                                                                                                                                                                                                                                                                                                                                                                                                                                                                                                                                                                                                                                                                                                                                                                                                                                                                                                                                                                                                                                                                                                                                                                                                                                                                                                               |
| 90                                                                     | 115                                                                      | -                                                                       |                                                                                                                                                                                                                                                                                                                                                                                                                                                                                                                                                                                                                                                                                                                                                                                                                                                                                                                                                                                                                                                                                                                                                                                                                                                                                                                                                                                                                                                                                                                                                                                                                                                                                                                                                                                                                                                                                   |
| 68                                                                     | 87                                                                       | -                                                                       | specific purposes (carrying heavy loads, etc). The manufacturer's plaque specifies maximum<br>permitted power. The power of your boat must never exceed this under any circumstances.                                                                                                                                                                                                                                                                                                                                                                                                                                                                                                                                                                                                                                                                                                                                                                                                                                                                                                                                                                                                                                                                                                                                                                                                                                                                                                                                                                                                                                                                                                                                                                                                                                                                                             |
| 170 - 375                                                              | 195 - 430                                                                | -                                                                       | (4) Maximum permitted weight: dry weight, according to motor manufacturers' catalogue specifica-<br>tions.                                                                                                                                                                                                                                                                                                                                                                                                                                                                                                                                                                                                                                                                                                                                                                                                                                                                                                                                                                                                                                                                                                                                                                                                                                                                                                                                                                                                                                                                                                                                                                                                                                                                                                                                                                        |
| 68 - 42                                                                | 70 - 43,5                                                                | 70 - 44                                                                 | (5) Maximum speeds are intended as a guide only; they were measured in ideal conditions by professional pilots with one person aboard. They may vary according to make of motor, boat load, propeller type and water conditions. (6) 104 hp/76.5 kW for the United States                                                                                                                                                                                                                                                                                                                                                                                                                                                                                                                                                                                                                                                                                                                                                                                                                                                                                                                                                                                                                                                                                                                                                                                                                                                                                                                                                                                                                                                                                                                                                                                                         |
| 4,34 - 14'3"                                                           | 4,73 - 15'6"                                                             | 3,25 - 10'8"                                                            |                                                                                                                                                                                                                                                                                                                                                                                                                                                                                                                                                                                                                                                                                                                                                                                                                                                                                                                                                                                                                                                                                                                                                                                                                                                                                                                                                                                                                                                                                                                                                                                                                                                                                                                                                                                                                                                                                   |
| 1,38 - 4'6"<br>1,14 - 3'9"                                             | 1,54 - 5'1"<br>1,7 - 5'7"                                                | 1,25 - 4'1"<br>0,85 - 2'9"                                              | Models in this catalogue are sometimes shown with optional accessories. Please check standard<br>equipment supplied with each model. See your Zodiac agent for more information. Zodiac continually<br>strives to improve its products and as such reserves the right to modify or delete any model presen-<br>ted in this catalogue without prior warning. Photos of the models presented in this catalogue are not<br>contractual.                                                                                                                                                                                                                                                                                                                                                                                                                                                                                                                                                                                                                                                                                                                                                                                                                                                                                                                                                                                                                                                                                                                                                                                                                                                                                                                                                                                                                                              |
| 21,5°                                                                  | 24,5°                                                                    | 26°                                                                     |                                                                                                                                                                                                                                                                                                                                                                                                                                                                                                                                                                                                                                                                                                                                                                                                                                                                                                                                                                                                                                                                                                                                                                                                                                                                                                                                                                                                                                                                                                                                                                                                                                                                                                                                                                                                                                                                                   |
| ,-                                                                     | ,-                                                                       |                                                                         | UTILIAUUAI.                                                                                                                                                                                                                                                                                                                                                                                                                                                                                                                                                                                                                                                                                                                                                                                                                                                                                                                                                                                                                                                                                                                                                                                                                                                                                                                                                                                                                                                                                                                                                                                                                                                                                                                                                                                                                                                                       |