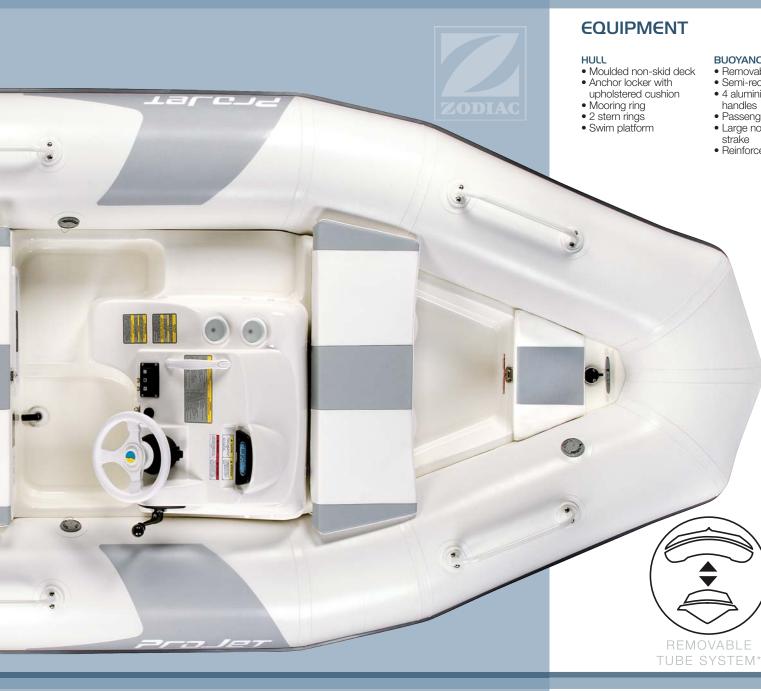

#### HULL

- V-shaped fibreglass hull with built-in flaps (deep V on 470 and 530)
- Moulded non-skid deck (self-draining when empty on 530) Anchor locker with
- upholstered seat • Rear locker with gas
- strut (plywood floor on 530) • Lateral locker (420 /
- 470 / 530) • 1 bow D-ring
- 2 stern rings
- 1 self-bailer
- **BUOYANCY TUBE** Removable tube
- system
- Semi-recessed valves
- 2 exterior handles Large profile rubbing
- strake (XL on 530)
- Reinforced cone ends
- Interior handles (2 on
- 340 / 380, 4 on 420 / 470 / 530)

#### BUOYANCY TUBE

- Removable tube system Semi-recessed valves
- 4 aluminium grab
- handles
- Passenger handles
- Large non scuff rubbing strake
- Reinforced cone ends