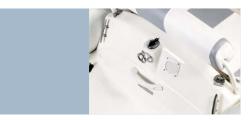

#### BUOYANCY TUBE

- Removable tube system Semi-recessed valves
- 4 aluminium grab
- handles
- Passenger handles
- Large non scuff rubbing strake
- Reinforced cone ends

- Battery
- Motor bilge pump Bilge blower
- Boarding stepSwitch panel
  - 2 collapsible paddles • Foot pump

3 lifting points

• 3 mooring cleats

- Repair kitOwner's manual
- Valve cap pressure gauge