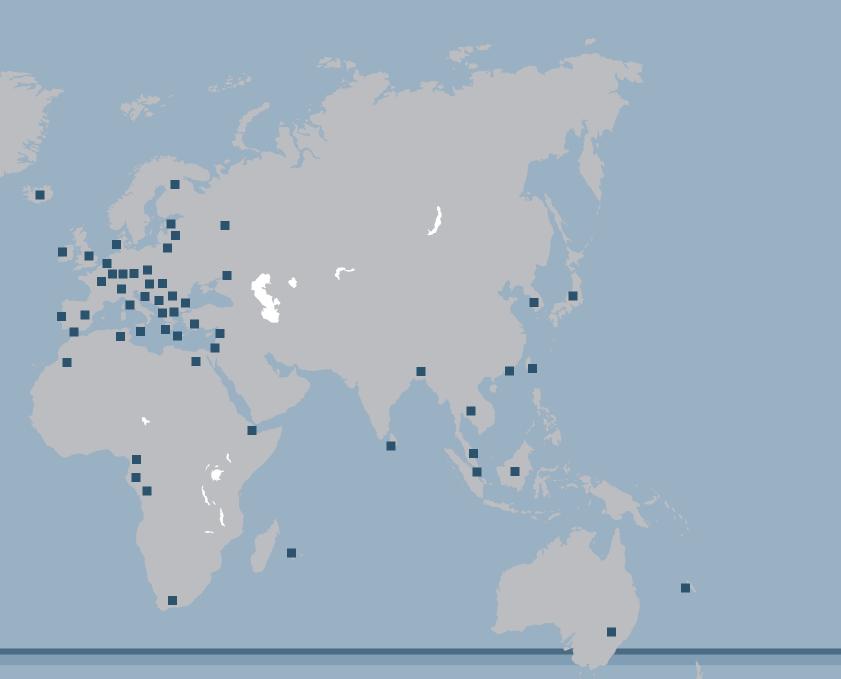

## A WORLDWIDE NETWORK

Wherever you are in the world, you will find a Zodiac dealer to help you.

We have a worldwide network of more than 1600 points of sales distributed in 90 countries, made up by boating experts.