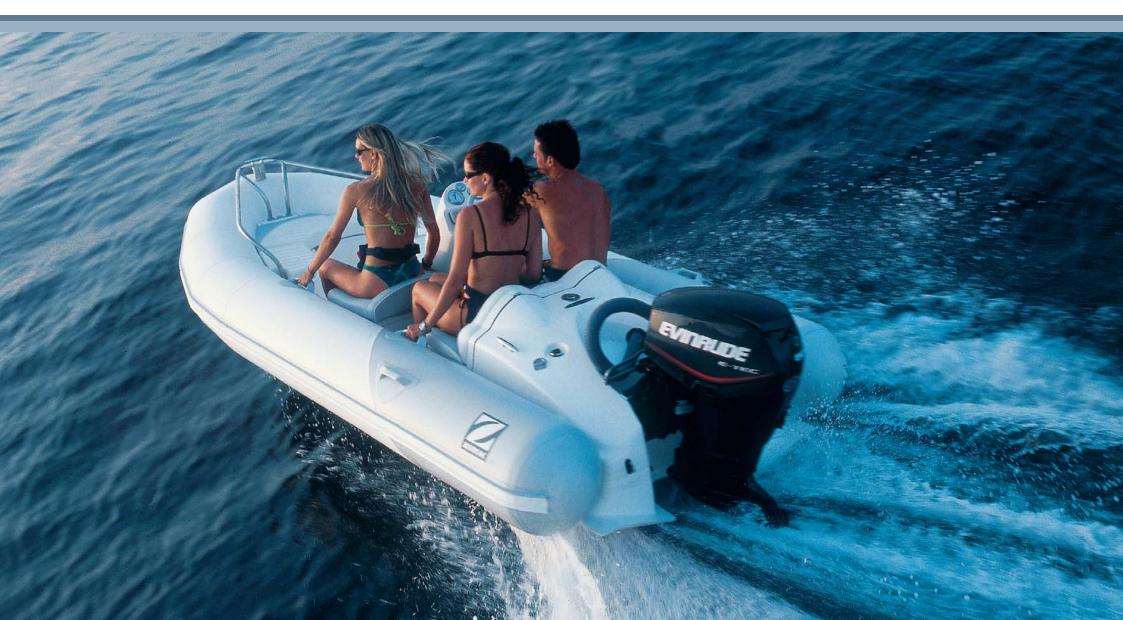

### The perfect complement for yachts

Fitted with a comprehensive range of equipment, and roomier than their competitors, the Yachtline Deluxe tenders have been designed for optimum passenger seating comfort.

Their hull design is specially adapted to the heavier 4 stroke motors providing for faster planing, with minimum bow rise. The performance and handling are outstanding and they are easy to manoeuvre in the most congested waterways.

The larger Yachtline models can easily tow a skier, thanks in part to their built in trim flaps, or take you to a diving spot. And, the Yachtlines are great fun to pilot!

Standard equipment, including electrical and fuel supply systems, have been designed to meet or exceed the stringent standards of ISO and ABYC\*. All Yachtline Deluxe tenders have a compact, low profile design, ensuring easy hoisting aboard and a minimum of inconvenience when stored.