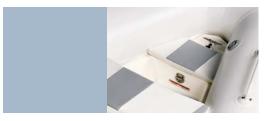

### The perfect complement for yachts

Fitted with a comprehensive range of equipment, and roomier than their competitors, the Yachtline Deluxe tenders have been designed for optimum passenger seating comfort.

Their hull design is specially adapted to the heavier 4 stroke motors providing for faster planing, with minimum bow rise. The performance and handling are outstanding and they are easy to manoeuvre in the most congested waterways.

The larger Yachtline models can easily tow a skier, thanks in part to their built in trim flaps, or take you to a diving spot. And, the Yachtlines are great fun to pilot!

Standard equipment, including electrical and fuel supply systems, have been designed to meet or exceed the stringent standards of ISO and ABYC\*. All Yachtline Deluxe tenders have a compact, low profile design, ensuring easy hoisting aboard and a minimum of inconvenience when stored.

#### HULL

- V-shaped fibreglass hull with built-in flaps (deep V on 470 and 530)
- Moulded non-skid deck (self-draining when empty on 530) Anchor locker with
- upholstered seat • Rear locker with gas
- strut (plywood floor on 530) • Lateral locker (420 /
- 470 / 530) • 1 bow D-ring
- 2 stern rings
- 1 self-bailer
- **BUOYANCY TUBE** Removable tube
- system
- Semi-recessed valves
- 2 exterior handles Large profile rubbing
- strake (XL on 530)
- Reinforced cone ends
- Interior handles (2 on
- 340 / 380, 4 on 420 / 470 / 530)

#### STANDARD EQUIPMENT

- Stainless steel bow rail • Steering console with :
- Steering + steering system + cable
- 3 breakers (7 on 530)
- Cup beverage holder (530)
- Glove box
- Windscreen + grab handle (530)
- Built-in fuel tank
- + gauge + fuel/water separator • 35 litres / 9.2 US gal
- (340 / 380) 57 litres / 15 US gal
- 85 litres / 22.5 US
- gal (470)
- 120 litres / 31.7 US gal (530)
- Recess for extinguisher

 Double pilot/co-pilot seat with removable upholstered seat (340 / 380 / 420 / 470)

- Double pilot/co-pilot seat with removable upholstered seat and collapsible backrest + pilot bolster position
- (530)• Passenger seats with removable upholstered cushion
- Aft sundeck with upholstery (530)
- 3 stainless steel mooring cleats
- 3 lifting points (4 on 530)
- Courtesy light
- Navigation lights
- 12-volt plug (470 / 530) Battery switch
- Battery box
- Automatic bilge pump
- Bathing ladder (530)
- 2 paddles
- Foot pump
- Valve cap pressure gauge Repair kit
- Owner's manual
- MAIN OPTIONAL ACCESSORIES
- Lifting slings kit
- Overall cover • Sundeck (420 / 470 /
- 530) • Shower kit with 50 litres / 13.2 US gal fresh
- water tank (530) and 26 litres / 6.8 US gal (470)
- Roll-bar (530)
- Ski mast (420 / 470 /
- 530)