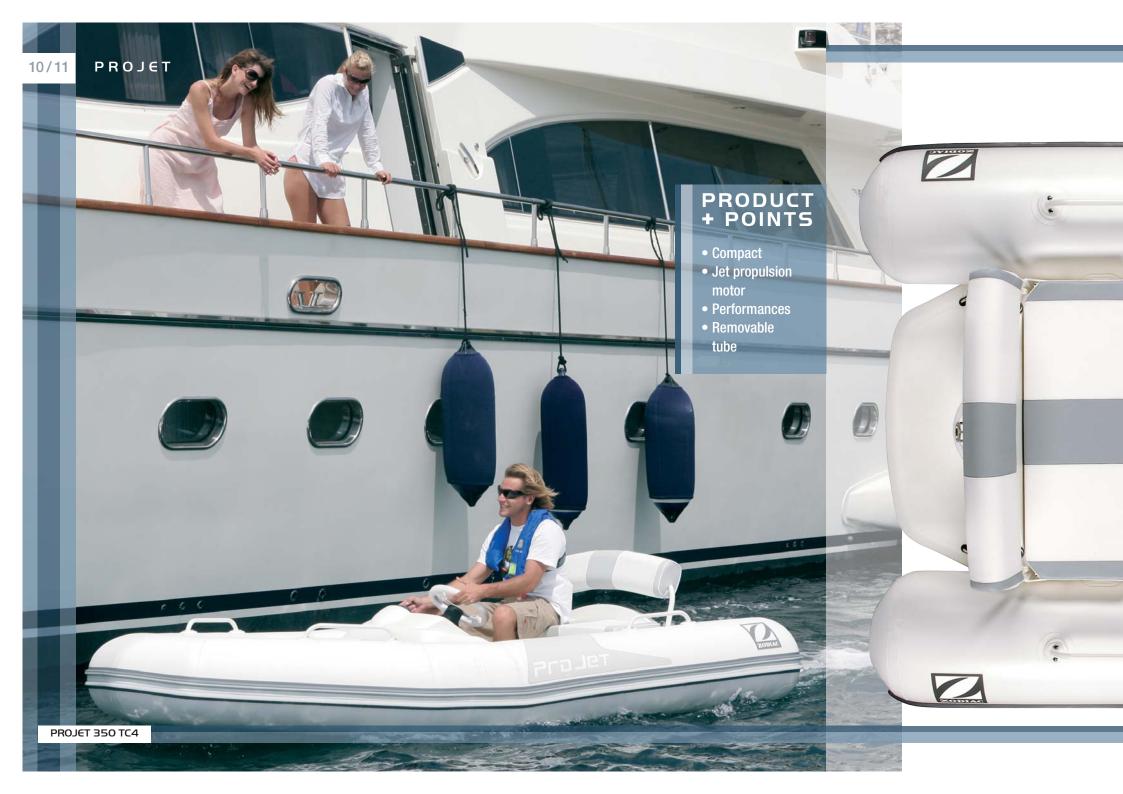

### The tonic tender

ProJet craft give you both the security of a RIB and the verve of a jet. The turbocharged 4-stroke engine gives optimum performance, and the cooling system ensures total reliability. Fast and great fun, the ProJet will plane easily with several passengers aboard. It is also perfect for waterskiing.

The ProJet is low profile; the pilot seat backrest and steering wheel can be tilted down for easy storage in yacht garages. Light weight means it can be easily handled by most cranes. The removable buoyancy tube makes for easy servicing and maintenance.

Very elegant, the ProJet also has standard equipment that bigger models would envy: an aft locker, a swimming platform, water ski towing ring, navigation lights and a fixed highcapacity fuel tank providing long-range cruising.

**PROJET 350 TC4** 3.5 m - 11'6"

### PRODUCT + POINTS

80

D

- High-end
- equipment
- Hull adapted
   to 4-stroke motors
- Comfort in
- navigation
- Compact profile
- Removable tube

0

• Choice of fabrics

M